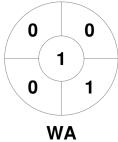

Western Australia

| Official | 1 | 2 | 3 | 4 | Т |
|----------|---|---|---|---|---|
| WA       | 0 | 0 | 0 | 0 | 0 |
| NSWS     | 0 | 0 | 1 | 0 | 1 |

**New South Wales State** 

**Circle Entries** 