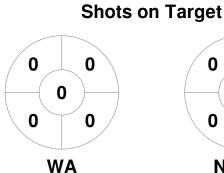

## 2024 Hockey Australia Women's 40+ Masters Championships 28 Jun - 6 Jul 2024 Sydney, NSW



## **Match Statistics**

| Match # | Date        | Time  | Pool / Class | Pitch                                               |  |
|---------|-------------|-------|--------------|-----------------------------------------------------|--|
| 66      | 01 Jul 2024 | 16:30 | Round 3      | SOPHC - Pitch 1 - Sydney Olympic Park Hockey Centre |  |

Western Australia

| Official | 1 | 2 | 3 | 4 | Т |
|----------|---|---|---|---|---|
| WA       | 0 | 0 | 0 | 0 | 0 |
| NSWS     | 0 | 0 | 1 | 0 | 1 |

**New South Wales State** 

**Circle Entries** 

## **Penalty Corners**









**NSWS** 

**NSWS** 

## **Shots**









Possession %