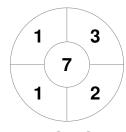

Western Australia

| Official | 1 | 2 | 3 | 4 | Т |
|----------|---|---|---|---|---|
| WA       | 0 | 0 | 0 | 0 | 0 |
| NSWS     | 0 | 0 | 1 | 0 | 1 |

**New South Wales State** 

**Circle Entries** 