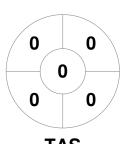

### 2024 Hockey Australia Women's Open Indoor Championships 3 - 7 Jan 2024 Canberra, ACT



#### **Match Statistics**

| Match # | Date        | Time  | Pool / Class | Pitch          |
|---------|-------------|-------|--------------|----------------|
| 36      | 05 Jan 2024 | 19:00 | Round 6      | Indoor Pitch 1 |

|         | Tasmania |
|---------|----------|
| GK Subs |          |

| Official | 1 | 2 | 3 | 4 | Т |
|----------|---|---|---|---|---|
| TAS      | 0 | 0 | 0 | 1 | 1 |
| NSWB     | 1 | 3 | 2 | 1 | 7 |

| Nev     | v So | uth \ | Wales Blues |  |
|---------|------|-------|-------------|--|
| GK Subs |      |       |             |  |

**Circle Entries** 

# **Penalty Corners**









**TAS** 

**NSWB** 

**TAS** 

**NSWB** 

# **Shots**









## Possession %