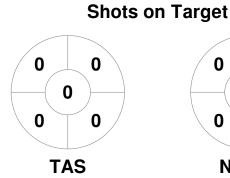

### 2024 Hockey Australia Women's Open Indoor Championships 3 - 7 Jan 2024 Canberra, ACT



#### **Match Statistics**

| Match # | Date        | Time  | Pool / Class | Pitch          |
|---------|-------------|-------|--------------|----------------|
| 36      | 05 Jan 2024 | 19:00 | Round 6      | Indoor Pitch 1 |

|         | Tasmania |
|---------|----------|
| GK Subs |          |

| Official | 1 | 2 | 3 | 4 | Т |
|----------|---|---|---|---|---|
| TAS      | 0 | 0 | 0 | 1 | 1 |
| NSWB     | 1 | 3 | 2 | 1 | 7 |

| Nev     | v So | uth \ | Wales Blues |  |
|---------|------|-------|-------------|--|
| GK Subs |      |       |             |  |

**Circle Entries** 

# **Penalty Corners**









**TAS** 

**NSWB** 

**TAS** 

**NSWB** 

# **Shots**









## Possession %