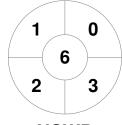

### 2024 Hockey Australia Women's Open Indoor Championships 3 - 7 Jan 2024 Canberra, ACT



#### **Match Statistics**

| Match # | Date        | Time  | Pool / Class | Pitch          |
|---------|-------------|-------|--------------|----------------|
| 36      | 05 Jan 2024 | 19:00 | Round 6      | Indoor Pitch 1 |

|         | Tasmania |
|---------|----------|
| GK Subs |          |

| Official | 1 | 2 | 3 | 4 | Т |
|----------|---|---|---|---|---|
| TAS      | 0 | 0 | 0 | 1 | 1 |
| NSWB     | 1 | 3 | 2 | 1 | 7 |

| Nev     | v So | uth \ | Wales Blues |  |
|---------|------|-------|-------------|--|
| GK Subs |      |       |             |  |

**Circle Entries** 

# **Penalty Corners**









**TAS** 

**NSWB** 

**TAS** 

**NSWB** 

# **Shots**









## Possession %