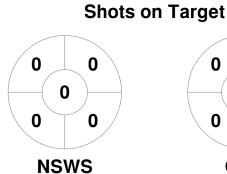

2024 Hockey Australia Women's Open Indoor Championships 3 - 7 Jan 2024 Canberra, ACT



#### **Match Statistics**

| Match # | Date        | Time  | Pool / Class | Pitch                  |
|---------|-------------|-------|--------------|------------------------|
| 21      | 04 Jan 2024 | 16:00 | Round 4      | National Hockey Centre |

| Nev     | v So | uth | Wales State |
|---------|------|-----|-------------|
| GK Subs |      |     |             |

| Official | 1 | 2 | 3 | 4 | Т |
|----------|---|---|---|---|---|
| NSWS     | 0 | 2 | 1 | 1 | 4 |
| QLD      | 0 | 1 | 1 | 1 | 3 |

|         | Q | ueer | nsland |
|---------|---|------|--------|
| GK Subs |   |      |        |

**Circle Entries** 

# **Penalty Corners**









**NSWS** 

**QLD** 

**NSWS** 

**QLD** 

### **Shots**









## Possession %