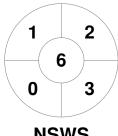

| Nev     | v So | uth | Wales State |
|---------|------|-----|-------------|
| GK Subs |      |     |             |

| Official | 1 | 2 | 3 | 4 | Т |
|----------|---|---|---|---|---|
| NSWS     | 0 | 2 | 1 | 1 | 4 |
| QLD      | 0 | 1 | 1 | 1 | 3 |