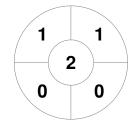

#### 2024 Women's Liberty Hockey One League 11 Oct - 1 Dec 2024 Tasmania



#### **Match Statistics**

| Match # | Date        | Time  | Pool / Class | Pitch                                    |
|---------|-------------|-------|--------------|------------------------------------------|
| 7       | 25 Oct 2024 | 21:00 | Home & Away  | Pitch 1 - Queensland State Hockey Centre |

**Brisbane Blaze** 

| Official       | 1 | 2 | 3 | 4 | Т |
|----------------|---|---|---|---|---|
| BRISBANE BLAZE | 1 | 0 | 1 | 2 | 4 |
| CANBERRA CHILL | 1 | 1 | 0 | 0 | 2 |

Canberra Chill

## **Penalty Corners**









BRISBANE BLAZE CANBERRA CHILL BRISBANE BLAZE CANBERRA CHILL

### **Shots**





# **Shots on Target**

**Circle Entries** 





BRISBANE BLAZE CANBERRA CHILL BRISBANE BLAZE CANBERRA CHILL

### Possession %





BRISBANE BLAZE CANBERRA CHILL