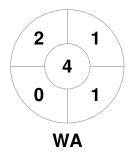

| ,       | Wes | tern | Australia |
|---------|-----|------|-----------|
| GK Subs |     |      |           |

| Official | 1 | 2 | 3 | 4 | Т |
|----------|---|---|---|---|---|
| WA       | 0 | 0 | 0 | 0 | 0 |
| NSWB     | 0 | 1 | 1 | 0 | 2 |