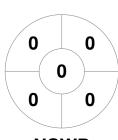

#### 2025 Hockey Australia Women's Open Indoor Championships 14 - 18 Dec 2024 Canberra, ACT



#### **Match Statistics**

| Match # | Date        | Time  | Pool / Class | Pitch          |
|---------|-------------|-------|--------------|----------------|
| 25      | 16 Dec 2024 | 08:00 | Round 5      | Indoor Pitch 1 |

|   | Nev     | v So | uth \ | Wales | Blues |  |
|---|---------|------|-------|-------|-------|--|
| Ī | GK Subs |      |       |       |       |  |

| Official | 1 | 2 | 3 | 4 | T |
|----------|---|---|---|---|---|
| NSWB     | 1 | 1 | 0 | 0 | 2 |
| TAS      | 0 | 1 | 0 | 0 | 1 |

|         | Tasmania |
|---------|----------|
| GK Subs |          |

## **Penalty Corners**









**NSWB** 

**NSWB** 

**TAS** 

### **Shots**







**TAS** 

# **Shots on Target**

**Circle Entries** 







Possession %