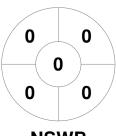

#### 2025 Hockey Australia Women's Open Indoor Championships 14 - 18 Dec 2024 Canberra, ACT



#### **Match Statistics**

| Match # | Date        | Time  | Pool / Class | Pitch          |
|---------|-------------|-------|--------------|----------------|
| 25      | 16 Dec 2024 | 08:00 | Round 5      | Indoor Pitch 1 |

|   | Nev     | v So | uth \ | Wales | Blues |  |
|---|---------|------|-------|-------|-------|--|
| Ī | GK Subs |      |       |       |       |  |

| Official | 1 | 2 | 3 | 4 | T |
|----------|---|---|---|---|---|
| NSWB     | 1 | 1 | 0 | 0 | 2 |
| TAS      | 0 | 1 | 0 | 0 | 1 |

|         | Tasmania |
|---------|----------|
| GK Subs |          |

## **Penalty Corners**









**NSWB** 

**NSWB** 

**TAS** 

### **Shots**







**TAS** 

# **Shots on Target**

**Circle Entries** 







Possession %