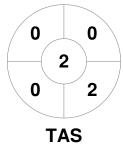

#### 2025 Hockey Australia Women's Open Indoor Championships 14 - 18 Dec 2024 Canberra, ACT



#### **Match Statistics**

| Match # | Date        | Time  | Pool / Class | Pitch          |
|---------|-------------|-------|--------------|----------------|
| 25      | 16 Dec 2024 | 08:00 | Round 5      | Indoor Pitch 1 |

|   | Nev     | v So | uth \ | Wales | Blues |  |
|---|---------|------|-------|-------|-------|--|
| Ī | GK Subs |      |       |       |       |  |

| Official | 1 | 2 | 3 | 4 | T |
|----------|---|---|---|---|---|
| NSWB     | 1 | 1 | 0 | 0 | 2 |
| TAS      | 0 | 1 | 0 | 0 | 1 |

|         | Tasmania |
|---------|----------|
| GK Subs |          |

## **Penalty Corners**









**NSWB** 

**NSWB** 

**TAS** 

### **Shots**







**TAS** 

# **Shots on Target**

**Circle Entries** 







Possession %