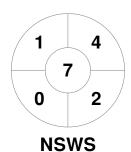

|   |         | Victoria |  |
|---|---------|----------|--|
| Γ | GK Subs |          |  |

| Official | 1 | 2 | 3 | 4 | Т |
|----------|---|---|---|---|---|
| VIC      | 0 | 0 | 0 | 0 | 0 |
| NSWS     | 0 | 2 | 3 | 1 | 6 |