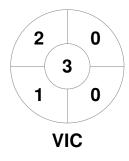

|   |         | Victoria |  |
|---|---------|----------|--|
| Γ | GK Subs |          |  |

| Official | 1 | 2 | 3 | 4 | Т |
|----------|---|---|---|---|---|
| VIC      | 0 | 0 | 0 | 0 | 0 |
| NSWS     | 0 | 2 | 3 | 1 | 6 |