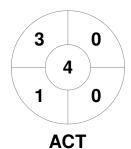

|         | Victoria |  |
|---------|----------|--|
| GK Subs |          |  |

| Official | 1 | 2 | 3 | 4 | Т |
|----------|---|---|---|---|---|
| VIC      | 0 | 0 | 1 | 0 | 1 |
| ACT      | 3 | 1 | 1 | 1 | 6 |