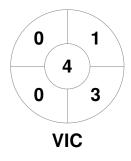

|         | Victoria |  |
|---------|----------|--|
| GK Subs |          |  |

| Official | 1 | 2 | 3 | 4 | Т |
|----------|---|---|---|---|---|
| VIC      | 0 | 0 | 1 | 0 | 1 |
| ACT      | 3 | 1 | 1 | 1 | 6 |