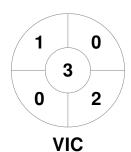

| Nev     | w So | uth \ | Wales Blues |
|---------|------|-------|-------------|
| GK Subs | 39   |       |             |

| Official | 1 | 2 | 3 | 4 | Т |
|----------|---|---|---|---|---|
| NSWB     | 0 | 1 | 0 | 0 | 1 |
| VIC      | 0 | 0 | 2 | 0 | 2 |