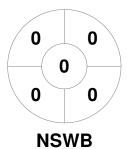

| Nev     | w So | uth \ | Wales Blues |
|---------|------|-------|-------------|
| GK Subs | 39   |       |             |

| Official | 1 | 2 | 3 | 4 | Т |
|----------|---|---|---|---|---|
| NSWB     | 0 | 1 | 0 | 0 | 1 |
| VIC      | 0 | 0 | 2 | 0 | 2 |