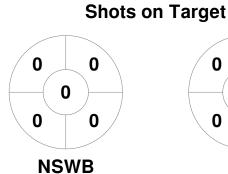

## 2025 Hockey Australia Women's Open Indoor Championships 14 - 18 Dec 2024 Canberra, ACT



## **Match Statistics**

| Match # | Date        | Time  | Pool / Class | Pitch                                   |
|---------|-------------|-------|--------------|-----------------------------------------|
| 40      | 17 Dec 2024 | 11:00 | Round 7      | Indoor Pitch 1 - National Hockey Centre |

| Nev     | w So | uth \ | Wales Blues |
|---------|------|-------|-------------|
| GK Subs | 39   |       |             |

| Official | 1 | 2 | 3 | 4 | Т |
|----------|---|---|---|---|---|
| NSWB     | 0 | 1 | 0 | 0 | 1 |
| VIC      | 0 | 0 | 2 | 0 | 2 |

|         | Victoria |  |
|---------|----------|--|
| GK Subs |          |  |

**Circle Entries** 

## **Penalty Corners**









**Shots** 









## Possession %