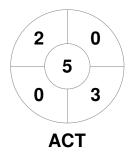

| Australian Capital Territory |  |  |  |  |  |
|------------------------------|--|--|--|--|--|
| GK Subs                      |  |  |  |  |  |

| Official | 1 | 2 | 3 | 4 | Т |
|----------|---|---|---|---|---|
| ACT      | 0 | 0 | 0 | 0 | 0 |
| QLD      | 1 | 0 | 0 | 0 | 1 |