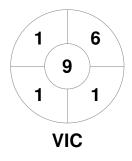

|         | Victoria |
|---------|----------|
| GK Subs |          |

| Official | 1 | 2 | 3 | 4 | Т |
|----------|---|---|---|---|---|
| VIC      | 0 | 1 | 0 | 1 | 2 |
| WA       | 0 | 0 | 0 | 0 | 0 |

| •       | West | tern | Australia |
|---------|------|------|-----------|
| GK Subs | 37   |      |           |