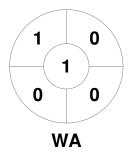

|   | ,       | West | tern | Australia |
|---|---------|------|------|-----------|
| I | GK Subs | 34   |      |           |

| Official | 1 | 2 | 3 | 4 | Т |
|----------|---|---|---|---|---|
| WA       | 1 | 0 | 0 | 0 | 1 |
| ACT      | 0 | 0 | 2 | 1 | 3 |