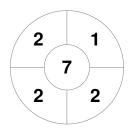

| New South Wales Blues |  |  |  |  |  |
|-----------------------|--|--|--|--|--|
| GK Subs               |  |  |  |  |  |

| Official | 1 | 2 | 3 | 4 | Т |
|----------|---|---|---|---|---|
| NSWB     | 0 | 0 | 0 | 0 | 0 |
| NSWS     | 1 | 0 | 1 | 0 | 2 |