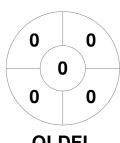

### 2025 Hockey Australia Girls U14 Indoor Championships 11 - 14 Jan 2025 Canberra, ACT



#### **Match Statistics**

| Match # | Date        | Time  | Pool / Class    | Pitch                                   |
|---------|-------------|-------|-----------------|-----------------------------------------|
| 27      | 13 Jan 2025 | 08:00 | Quarter Final 2 | Indoor Pitch 1 - National Hockey Centre |

|   | (       | Quee | ensla | and Flare |  |
|---|---------|------|-------|-----------|--|
| Ī | GK Subs |      |       |           |  |

| Official | 1 | 2 | 3 | 4 | Т |
|----------|---|---|---|---|---|
| QLDFL    | 1 | 0 | 2 | 0 | 3 |
| TAS      | 0 | 0 | 0 | 0 | 0 |

| Tasmania |  |  |  |  |
|----------|--|--|--|--|
| GK Subs  |  |  |  |  |

**Circle Entries** 

# **Penalty Corners**









**QLDFL** 

**TAS** 

### **Shots**









## Possession %







Tournament Director: DONNELLY Chris (NZL)