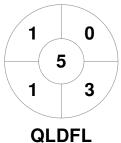

|   | (       | Quee | ensla | and Flare |  |
|---|---------|------|-------|-----------|--|
| Ī | GK Subs |      |       |           |  |

| Official | 1 | 2 | 3 | 4 | Т |
|----------|---|---|---|---|---|
| QLDFL    | 1 | 0 | 2 | 0 | 3 |
| TAS      | 0 | 0 | 0 | 0 | 0 |