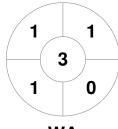

| Nev     | v So | uth | Wales State |
|---------|------|-----|-------------|
| GK Subs |      |     |             |

| Official | 1 | 2 | 3 | 4 | Т |
|----------|---|---|---|---|---|
| NSWS     | 1 | 1 | 2 | 2 | 6 |
| WA       | 0 | 0 | 0 | 0 | 0 |