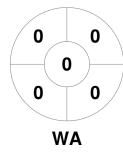

| Nev     | v So | uth | Wales State |
|---------|------|-----|-------------|
| GK Subs |      |     |             |

| Official | 1 | 2 | 3 | 4 | Т |
|----------|---|---|---|---|---|
| NSWS     | 1 | 1 | 2 | 2 | 6 |
| WA       | 0 | 0 | 0 | 0 | 0 |