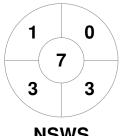

| Nev     | v So | uth | Wales State |
|---------|------|-----|-------------|
| GK Subs |      |     |             |

| Official | 1 | 2 | 3 | 4 | Т |
|----------|---|---|---|---|---|
| NSWS     | 1 | 1 | 2 | 2 | 6 |
| WA       | 0 | 0 | 0 | 0 | 0 |