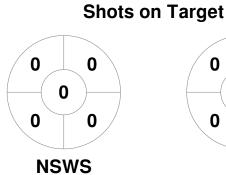

9 Jan 2025 Canberra, ACT



## **Match Statistics**

| Match # | Date        | Time  | Pool / Class | Pitch                                   |
|---------|-------------|-------|--------------|-----------------------------------------|
| 15      | 16 Jan 2025 | 10:00 | Round 2      | Indoor Pitch 1 - National Hockey Centre |

| Nev     | v So | uth | Wales State |
|---------|------|-----|-------------|
| GK Subs |      |     |             |

| Official | 1 | 2 | 3 | 4 | Т |
|----------|---|---|---|---|---|
| NSWS     | 1 | 1 | 2 | 2 | 6 |
| WA       | 0 | 0 | 0 | 0 | 0 |

| Western Australia |  |  |  |  |  |  |
|-------------------|--|--|--|--|--|--|
| GK Subs           |  |  |  |  |  |  |

**Circle Entries** 

## **Penalty Corners**









**NSWS** 

WA

**NSWS** 

WA

## **Shots**









Possession %