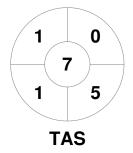

|         | Tasmania |
|---------|----------|
| GK Subs |          |

| Official | 1 | 2 | 3 | 4 | Т |
|----------|---|---|---|---|---|
| TAS      | 1 | 0 | 1 | 0 | 2 |
| WA       | 0 | 0 | 0 | 0 | 0 |

| ,       | Nest | ern | Australia |
|---------|------|-----|-----------|
| GK Subs | 35   |     |           |