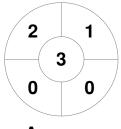

|         | A | ver | age | Hoes (34) |  |
|---------|---|-----|-----|-----------|--|
| GK Subs | ; |     |     |           |  |

| Official | 1 | 2 | 3 | 4 | Т |
|----------|---|---|---|---|---|
| Average  | 1 | 3 | 0 | 0 | 4 |
| NSB      | 1 | 0 | 0 | 0 | 1 |