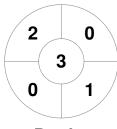

| Almighty Ducks (40) |  |  |  |  |  |
|---------------------|--|--|--|--|--|
| GK Subs             |  |  |  |  |  |

| Official | 1 | 2 | 3 | 4 | Т |
|----------|---|---|---|---|---|
| Ducks    | 2 | 0 | 0 | 0 | 2 |
| Unicorns | 2 | 0 | 0 | 0 | 2 |