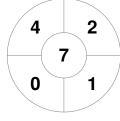

| Almighty Ducks (40) |  |  |  |  |  |
|---------------------|--|--|--|--|--|
| GK Subs             |  |  |  |  |  |

| Official | 1 | 2 | 3 | 4 | Т |
|----------|---|---|---|---|---|
| Ducks    | 2 | 0 | 0 | 0 | 2 |
| Unicorns | 2 | 0 | 0 | 0 | 2 |