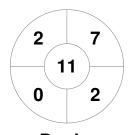

|         | NSB (40) |
|---------|----------|
| GK Subs |          |

| Official | 1 | 2 | 3 | 4 | Т |
|----------|---|---|---|---|---|
| NSB      | 1 | 1 | 0 | 0 | 2 |
| Ducks    | 0 | 0 | 0 | 0 | 0 |

| Almighty Ducks (40) |  |  |  |  |  |  |
|---------------------|--|--|--|--|--|--|
| GK Subs             |  |  |  |  |  |  |