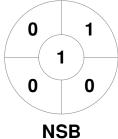

|         | NSB (40) |
|---------|----------|
| GK Subs |          |

| Official | 1 | 2 | 3 | 4 | Т |
|----------|---|---|---|---|---|
| NSB      | 1 | 1 | 0 | 0 | 2 |
| Ducks    | 0 | 0 | 0 | 0 | 0 |

| Almighty Ducks (40) |  |  |  |  |  |  |
|---------------------|--|--|--|--|--|--|
| GK Subs             |  |  |  |  |  |  |