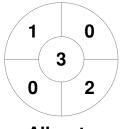

| Bru     | ınsw | ick / | Allsorts (55) |
|---------|------|-------|---------------|
| GK Subs |      |       |               |

| Official | 1 | 2 | 3 | 4 | Т |
|----------|---|---|---|---|---|
| Allsorts | 1 | 1 | 0 | 1 | 3 |
| Vixens   | 0 | 0 | 0 | 0 | 0 |