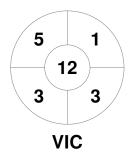

| Victoria |
|----------|
|          |

| Official | 1 | 2 | 3 | 4 | Т |
|----------|---|---|---|---|---|
| VIC      | 0 | 1 | 2 | 2 | 5 |
| WAB      | 0 | 0 | 0 | 0 | 0 |

**Western Australia Black** 

**Circle Entries** 