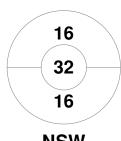

Indoor Championship 9 - 13 Jan 2017 Wollongong



#### **Match Statistics**

| Match # | Date        | Time  | Pool / Class | Pitch                         |
|---------|-------------|-------|--------------|-------------------------------|
| 7       | 11 Jan 2017 | 09:00 | Pool A       | Indoor Pitch 1 - Illawarra HS |

| New South Wales |    |    |         |  |  |  |
|-----------------|----|----|---------|--|--|--|
| Timeouts        | 17 | 37 | GK Subs |  |  |  |

| Official | 1 | 2 | Т |
|----------|---|---|---|
| NSW      | 1 | 4 | 5 |
| ACT      | 1 | 1 | 2 |

| Australian Capital Territory |    |  |         |  |  |  |
|------------------------------|----|--|---------|--|--|--|
| Timeouts                     | 18 |  | GK Subs |  |  |  |

**Circle Entries** 

# **Penalty Corners**









**NSW** 

**ACT** 

**NSW** 

**ACT** 

### **Shots**









## Possession %