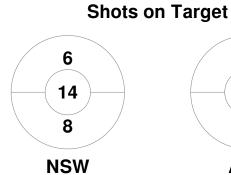

### **Shots**

| New South Wales |    |    |         |  |  |  |
|-----------------|----|----|---------|--|--|--|
| Timeouts        | 17 | 37 | GK Subs |  |  |  |

| Official | 1 | 2 | Т |
|----------|---|---|---|
| NSW      | 1 | 4 | 5 |
| ACT      | 1 | 1 | 2 |