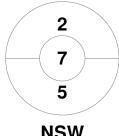

| Australian Capital Territory |    |  |         |  |  |  |
|------------------------------|----|--|---------|--|--|--|
| Timeouts                     | 18 |  | GK Subs |  |  |  |

**Circle Entries** 