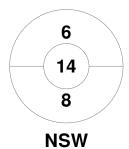

| New South Wales |    |    |         |  |  |  |
|-----------------|----|----|---------|--|--|--|
| Timeouts        | 17 | 37 | GK Subs |  |  |  |

| Official | 1 | 2 | Т |
|----------|---|---|---|
| NSW      | 1 | 4 | 5 |
| ACT      | 1 | 1 | 2 |