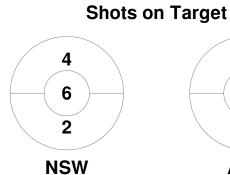

cs**

| Match # | Date        | Time  | Pool / Class | Pitch                         |
|---------|-------------|-------|--------------|-------------------------------|
| 16      | 12 Jan 2017 | 14:00 | Pool A       | Indoor Pitch 1 - Illawarra HS |

| New South Wales |    |  |         |  |  |  |
|-----------------|----|--|---------|--|--|--|
| Timeouts        | 34 |  | GK Subs |  |  |  |

| Official | 1 | 2 | Т |
|----------|---|---|---|
| NSW      | 1 | 1 | 2 |
| ACT      | 1 | 0 | 1 |
|          |   |   |   |

| Australian Capital Territory |    |  |         |  |  |  |
|------------------------------|----|--|---------|--|--|--|
| Timeouts                     | 33 |  | GK Subs |  |  |  |

**Circle Entries** 

# **Penalty Corners**









**ACT** 

**NSW** 

**ACT** 

### **Shots**









## Possession %