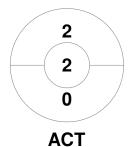

| New South Wales |    |  |         |  |  |  |
|-----------------|----|--|---------|--|--|--|
| Timeouts        | 34 |  | GK Subs |  |  |  |

| Official | 1 | 2 | Т |
|----------|---|---|---|
| NSW      | 1 | 1 | 2 |
| ACT      | 1 | 0 | 1 |
|          |   |   |   |

| Australian Capital Territory |    |  |         |  |  |  |
|------------------------------|----|--|---------|--|--|--|
| Timeouts                     | 33 |  | GK Subs |  |  |  |

**Circle Entries** 