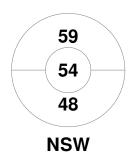

| Australian Capital Territory |    |  |         |  |  |  |
|------------------------------|----|--|---------|--|--|--|
| Timeouts                     | 33 |  | GK Subs |  |  |  |

**Circle Entries** 