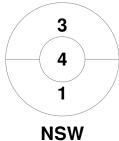

| Australian Capital Territory |    |  |         |  |  |  |
|------------------------------|----|--|---------|--|--|--|
| Timeouts                     | 33 |  | GK Subs |  |  |  |

**Circle Entries** 

| New South Wales |    |  |         |  |  |  |
|-----------------|----|--|---------|--|--|--|
| Timeouts        | 34 |  | GK Subs |  |  |  |

| Official | 1 | 2 | Т |
|----------|---|---|---|
| NSW      | 1 | 1 | 2 |
| ACT      | 1 | 0 | 1 |
|          |   |   |   |