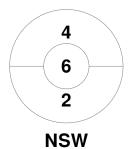

| New South Wales |    |  |         |  |  |  |
|-----------------|----|--|---------|--|--|--|
| Timeouts        | 34 |  | GK Subs |  |  |  |

| Official | 1 | 2 | Т |
|----------|---|---|---|
| NSW      | 1 | 1 | 2 |
| ACT      | 1 | 0 | 1 |
|          |   |   |   |

| Australian Capital Territory |    |  |         |  |  |  |
|------------------------------|----|--|---------|--|--|--|
| Timeouts                     | 33 |  | GK Subs |  |  |  |

**Circle Entries** 