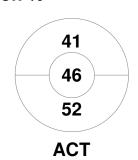

| Australian Capital Territory |    |  |         |  |  |  |
|------------------------------|----|--|---------|--|--|--|
| Timeouts                     | 33 |  | GK Subs |  |  |  |

**Circle Entries** 