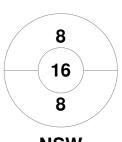

| Australian Capital Territory |    |  |         |  |  |  |
|------------------------------|----|--|---------|--|--|--|
| Timeouts                     | 33 |  | GK Subs |  |  |  |

**Circle Entries** 

| New South Wales |    |  |         |  |  |  |
|-----------------|----|--|---------|--|--|--|
| Timeouts        | 34 |  | GK Subs |  |  |  |

| Official | 1 | 2 | Т |
|----------|---|---|---|
| NSW      | 1 | 1 | 2 |
| ACT      | 1 | 0 | 1 |
|          |   |   |   |