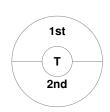

| New South Wales |    |  |         |  |  |  |
|-----------------|----|--|---------|--|--|--|
| Timeouts        | 34 |  | GK Subs |  |  |  |

| Official | 1 | 2 | Т |
|----------|---|---|---|
| NSW      | 1 | 1 | 2 |
| ACT      | 1 | 0 | 1 |
|          |   |   |   |