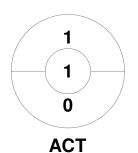

### 2018 Under 21 Women's Indoor National Championship 9 - 12 Jan 2018 Goulburn, NSW



#### **Match Statistics**

| Match # | Date        | Time  | Pool / Class | Pitch |
|---------|-------------|-------|--------------|-------|
| 10      | 10 Jan 2018 | 19:30 | Pool A       |       |

| ı        | New So | South Wales |  |  |
|----------|--------|-------------|--|--|
| Timeouts |        | GK Subs     |  |  |

| Official | 1 | 2 | Т |
|----------|---|---|---|
| NSW      | 2 | 3 | 5 |
| ACT      | 0 | 0 | 0 |

| Australian Capital Territory |   |    |         |  |  |
|------------------------------|---|----|---------|--|--|
| Timeouts                     | 6 | 31 | GK Subs |  |  |

**Circle Entries** 

# **Penalty Corners**









**ACT** 

**NSW** 

**ACT** 

### **Shots**









## Possession %