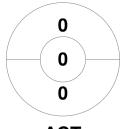

### 2018 Under 21 Women's Indoor National Championship 9 - 12 Jan 2018 Goulburn, NSW



#### **Match Statistics**

| Match # | Date        | Time  | Pool / Class | Pitch |
|---------|-------------|-------|--------------|-------|
| 10      | 10 Jan 2018 | 19:30 | Pool A       |       |

| ı        | New So | South Wales |  |  |
|----------|--------|-------------|--|--|
| Timeouts |        | GK Subs     |  |  |

| Official | 1 | 2 | Т |
|----------|---|---|---|
| NSW      | 2 | 3 | 5 |
| ACT      | 0 | 0 | 0 |

| Australian Capital Territory |   |    |         |  |  |
|------------------------------|---|----|---------|--|--|
| Timeouts                     | 6 | 31 | GK Subs |  |  |

**Circle Entries** 

# **Penalty Corners**









**ACT** 

**NSW** 

**ACT** 

### **Shots**









## Possession %