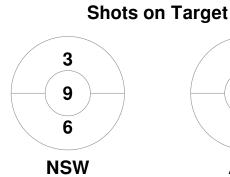

### 2018 Under 21 Women's Indoor National Championship 9 - 12 Jan 2018 Goulburn, NSW



#### **Match Statistics**

| Match # | Date        | Time  | Pool / Class | Pitch |
|---------|-------------|-------|--------------|-------|
| 10      | 10 Jan 2018 | 19:30 | Pool A       |       |

| ı        | New So | South Wales |  |  |
|----------|--------|-------------|--|--|
| Timeouts |        | GK Subs     |  |  |

| Official | 1 | 2 | Т |
|----------|---|---|---|
| NSW      | 2 | 3 | 5 |
| ACT      | 0 | 0 | 0 |

| Australian Capital Territory |   |    |         |  |  |
|------------------------------|---|----|---------|--|--|
| Timeouts                     | 6 | 31 | GK Subs |  |  |

**Circle Entries** 

# **Penalty Corners**









**ACT** 

**NSW** 

**ACT** 

### **Shots**









## Possession %