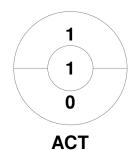

### 2018 Under 21 Women's Indoor National Championship 9 - 12 Jan 2018 Goulburn, NSW



#### **Match Statistics**

| Match # | Date        | Time  | Pool / Class | Pitch |
|---------|-------------|-------|--------------|-------|
| 10      | 10 Jan 2018 | 19:30 | Pool A       |       |

| ı        | New So | South Wales |  |  |
|----------|--------|-------------|--|--|
| Timeouts |        | GK Subs     |  |  |

| Official | 1 | 2 | Т |
|----------|---|---|---|
| NSW      | 2 | 3 | 5 |
| ACT      | 0 | 0 | 0 |

| Australian Capital Territory |   |    |         |  |  |
|------------------------------|---|----|---------|--|--|
| Timeouts                     | 6 | 31 | GK Subs |  |  |

**Circle Entries** 

# **Penalty Corners**









**ACT** 

**NSW** 

**ACT** 

### **Shots**









## Possession %