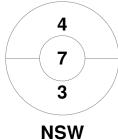

### 2018 Under 21 Women's Indoor National Championship 9 - 12 Jan 2018 Goulburn, NSW



#### **Match Statistics**

| Match # | Date        | Time  | Pool / Class | Pitch |
|---------|-------------|-------|--------------|-------|
| 10      | 10 Jan 2018 | 19:30 | Pool A       |       |

| ı        | New So | South Wales |  |  |
|----------|--------|-------------|--|--|
| Timeouts |        | GK Subs     |  |  |

| Official | 1 | 2 | Т |
|----------|---|---|---|
| NSW      | 2 | 3 | 5 |
| ACT      | 0 | 0 | 0 |

| Australian Capital Territory |   |    |         |  |  |
|------------------------------|---|----|---------|--|--|
| Timeouts                     | 6 | 31 | GK Subs |  |  |

**Circle Entries** 

# **Penalty Corners**









**ACT** 

**NSW** 

**ACT** 

### **Shots**









## Possession %