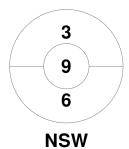

### 2018 Under 21 Women's Indoor National Championship 9 - 12 Jan 2018 Goulburn, NSW



#### **Match Statistics**

| Match # | Date        | Time  | Pool / Class | Pitch |
|---------|-------------|-------|--------------|-------|
| 10      | 10 Jan 2018 | 19:30 | Pool A       |       |

| ı        | New So | South Wales |  |  |
|----------|--------|-------------|--|--|
| Timeouts |        | GK Subs     |  |  |

| Official | 1 | 2 | Т |
|----------|---|---|---|
| NSW      | 2 | 3 | 5 |
| ACT      | 0 | 0 | 0 |

| Australian Capital Territory |   |    |         |  |  |
|------------------------------|---|----|---------|--|--|
| Timeouts                     | 6 | 31 | GK Subs |  |  |

**Circle Entries** 

# **Penalty Corners**









**ACT** 

**NSW** 

**ACT** 

### **Shots**









## Possession %