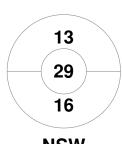

### 2018 Under 21 Women's Indoor National Championship 9 - 12 Jan 2018 Goulburn, NSW



#### **Match Statistics**

| Match # | Date        | Time  | Pool / Class | Pitch |
|---------|-------------|-------|--------------|-------|
| 10      | 10 Jan 2018 | 19:30 | Pool A       |       |

| ı        | New So | South Wales |  |  |
|----------|--------|-------------|--|--|
| Timeouts |        | GK Subs     |  |  |

| Official | 1 | 2 | Т |
|----------|---|---|---|
| NSW      | 2 | 3 | 5 |
| ACT      | 0 | 0 | 0 |

| Australian Capital Territory |   |    |         |  |  |
|------------------------------|---|----|---------|--|--|
| Timeouts                     | 6 | 31 | GK Subs |  |  |

**Circle Entries** 

# **Penalty Corners**









**ACT** 

**NSW** 

**ACT** 

### **Shots**









## Possession %