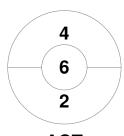

### 2018 Under 21 Women's Indoor National Championship 9 - 12 Jan 2018 Goulburn, NSW



#### **Match Statistics**

| Match # | Date        | Time  | Pool / Class | Pitch |
|---------|-------------|-------|--------------|-------|
| 10      | 10 Jan 2018 | 19:30 | Pool A       |       |

| ı        | New So | South Wales |  |  |
|----------|--------|-------------|--|--|
| Timeouts |        | GK Subs     |  |  |

| Official | 1 | 2 | Т |
|----------|---|---|---|
| NSW      | 2 | 3 | 5 |
| ACT      | 0 | 0 | 0 |

| Australian Capital Territory |   |    |         |  |  |
|------------------------------|---|----|---------|--|--|
| Timeouts                     | 6 | 31 | GK Subs |  |  |

**Circle Entries** 

# **Penalty Corners**









**ACT** 

**NSW** 

**ACT** 

### **Shots**









## Possession %