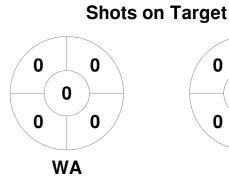

| ,       | West | ern | Australia |
|---------|------|-----|-----------|
| GK Subs |      |     |           |

| Official | 1 | 2 | 3 | 4 | Т |
|----------|---|---|---|---|---|
| WA       | 1 | 0 | 1 | 0 | 2 |
| VIC      | 2 | 0 | 1 | 1 | 4 |