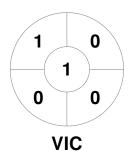

| ,       | West | ern | Australia |
|---------|------|-----|-----------|
| GK Subs |      |     |           |

| Official | 1 | 2 | 3 | 4 | Т |
|----------|---|---|---|---|---|
| WA       | 1 | 0 | 1 | 0 | 2 |
| VIC      | 2 | 0 | 1 | 1 | 4 |