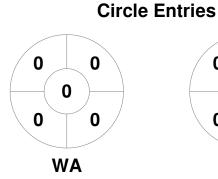

| ,       | West | ern | Australia |
|---------|------|-----|-----------|
| GK Subs |      |     |           |

| Official | 1 | 2 | 3 | 4 | Т |
|----------|---|---|---|---|---|
| WA       | 1 | 0 | 1 | 0 | 2 |
| VIC      | 2 | 0 | 1 | 1 | 4 |