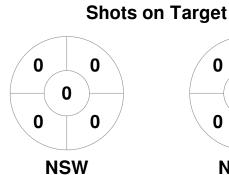

mpionship 9 - 12 Jan 2020 Wollongong, NSW



#### **Match Statistics**

| Match # | Date        | Time  | Pool / Class | Pitch                                     |
|---------|-------------|-------|--------------|-------------------------------------------|
| 1       | 09 Jan 2020 | 09:00 | Pool A       | Indoor Pitch 1 - Illawarra Hockey Stadium |

|   | New South Wales |   |
|---|-----------------|---|
| Ì | GK Subs         | - |

| Official | 1 | 2 | 3 | 4 | Т |
|----------|---|---|---|---|---|
| NSW      | 1 | 4 | 1 | 2 | 8 |
| NSWB     | 2 | 0 | 1 | 0 | 3 |

| Ne      | w Sc | outh | Wales Blue |
|---------|------|------|------------|
| GK Subs |      |      |            |

**Circle Entries** 

# **Penalty Corners**









**NSW** 

**NSWB** 

**NSW** 

**NSWB** 

## **Shots**









## Possession %