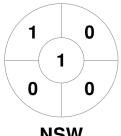

### 2020 Under 21 Men Indoor Championship 9 - 12 Jan 2020 Wollongong, NSW



#### **Match Statistics**

| Match # | Date        | Time  | Pool / Class | Pitch                                     |
|---------|-------------|-------|--------------|-------------------------------------------|
| 1       | 09 Jan 2020 | 09:00 | Pool A       | Indoor Pitch 1 - Illawarra Hockey Stadium |

|   | New South Wales |   |
|---|-----------------|---|
| Ì | GK Subs         | - |

| Official | 1 | 2 | 3 | 4 | Т |
|----------|---|---|---|---|---|
| NSW      | 1 | 4 | 1 | 2 | 8 |
| NSWB     | 2 | 0 | 1 | 0 | 3 |

| Ne      | w Sc | outh | Wales Blue |
|---------|------|------|------------|
| GK Subs |      |      |            |

**Circle Entries** 

# **Penalty Corners**









**NSW** 

**NSWB** 

**NSW** 

**NSWB** 

## **Shots**









## Possession %