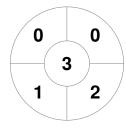

**New South Wales State** 

| Official | 1 | 2 | 3 | 4 | Т |
|----------|---|---|---|---|---|
| NSWS     | 0 | 0 | 2 | 1 | 3 |
| NSWB     | 0 | 0 | 0 | 1 | 1 |

**New South Wales Blue** 