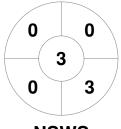

**New South Wales State** 

| Official | 1 | 2 | 3 | 4 | Т |
|----------|---|---|---|---|---|
| NSWS     | 0 | 0 | 2 | 1 | 3 |
| NSWB     | 0 | 0 | 0 | 1 | 1 |

**New South Wales Blue** 