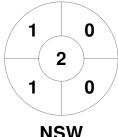

**New South Wales** 

| Official | 1 | 2 | 3 | 4 | Т |
|----------|---|---|---|---|---|
| NSW      | 2 | 0 | 0 | 0 | 2 |
| VIC      | 0 | 0 | 0 | 0 | 0 |

Victoria