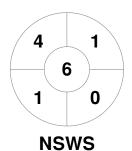

|         | Queensland |
|---------|------------|
| GK Subs |            |

| Official | 1 | 2 | 3 | 4 | Т |
|----------|---|---|---|---|---|
| QLD      | 1 | 1 | 2 | 2 | 6 |
| NSWS     | 3 | 2 | 0 | 2 | 7 |