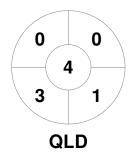

|         | Queensland |
|---------|------------|
| GK Subs |            |

| Official | 1 | 2 | 3 | 4 | Т |
|----------|---|---|---|---|---|
| QLD      | 1 | 1 | 2 | 2 | 6 |
| NSWS     | 3 | 2 | 0 | 2 | 7 |