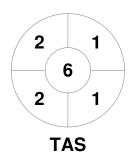

| Nev     | w South Wales Blues |
|---------|---------------------|
| GK Subs |                     |

| Official | 1 | 2 | 3 | 4 | Т |
|----------|---|---|---|---|---|
| NSWB     | 0 | 1 | 1 | 2 | 4 |
| TAS      | 0 | 1 | 0 | 2 | 3 |