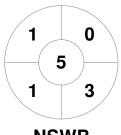

| Nev     | w South Wales Blues |
|---------|---------------------|
| GK Subs |                     |

| Official | 1 | 2 | 3 | 4 | Т |
|----------|---|---|---|---|---|
| NSWB     | 0 | 1 | 1 | 2 | 4 |
| TAS      | 0 | 1 | 0 | 2 | 3 |