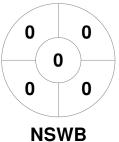

## **Penalty Corners**

**NSWB** 

**Shots** 

0 0 0 0 0

**TAS** 

**Shots on Target** 

**Circle Entries** 

**TAS** 