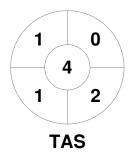

|         | Tasmania |  |
|---------|----------|--|
| GK Subs |          |  |

| Official | 1 | 2 | 3 | 4 | Т |
|----------|---|---|---|---|---|
| TAS      | 0 | 0 | 2 | 0 | 2 |
| VIC      | 4 | 1 | 2 | 2 | 9 |