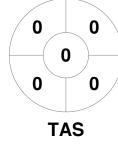

an 2023 Brisbane, QLD



#### **Match Statistics**

| Match # | Date        | Time  | Pool / Class | Pitch                                                   |
|---------|-------------|-------|--------------|---------------------------------------------------------|
| 16      | 04 Jan 2023 | 11:00 | Round 3      | Pitch 1 - Sports Centre   Brisbane Entertainment Centre |

| Nev     | v South Wales State |
|---------|---------------------|
| GK Subs |                     |

| Official | 1 | 2 | 3 | 4 | Т |
|----------|---|---|---|---|---|
| NSWS     | 2 | 1 | 0 | 1 | 4 |
| TAS      | 1 | 0 | 0 | 0 | 1 |

|         | Tasmania |  |
|---------|----------|--|
| GK Subs |          |  |

**Circle Entries** 

# **Penalty Corners**









**NSWS** 

**TAS** 

**NSWS** 

**TAS** 

### **Shots**









## Possession %