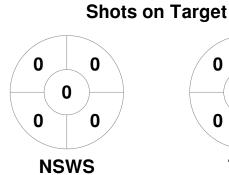

2023 Brisbane, QLD



#### **Match Statistics**

| Match # | Date        | Time  | Pool / Class | Pitch                                                   |
|---------|-------------|-------|--------------|---------------------------------------------------------|
| 16      | 04 Jan 2023 | 11:00 | Round 3      | Pitch 1 - Sports Centre   Brisbane Entertainment Centre |

| Nev     | v South Wales State |
|---------|---------------------|
| GK Subs |                     |

| Official | 1 | 2 | 3 | 4 | Т |
|----------|---|---|---|---|---|
| NSWS     | 2 | 1 | 0 | 1 | 4 |
| TAS      | 1 | 0 | 0 | 0 | 1 |

|         | Tasmania |  |
|---------|----------|--|
| GK Subs |          |  |

**Circle Entries** 

# **Penalty Corners**









**NSWS** 

**TAS** 

**NSWS** 

**TAS** 

### **Shots**









## Possession %