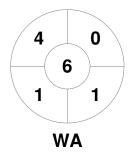

|   | ,       | West | tern | Australia |
|---|---------|------|------|-----------|
| 1 | GK Subs |      |      |           |

| Official | 1 | 2 | 3 | 4 | Т |
|----------|---|---|---|---|---|
| WA       | 1 | 0 | 2 | 1 | 4 |
| NSWB     | 0 | 1 | 0 | 1 | 2 |