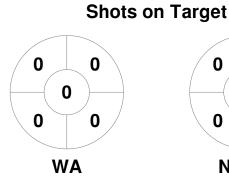

*Match Statistics**

| Match # | Date        | Time  | Pool / Class | Pitch                                                   |
|---------|-------------|-------|--------------|---------------------------------------------------------|
| 31      | 05 Jan 2023 | 14:00 | Round 6      | Pitch 1 - Sports Centre   Brisbane Entertainment Centre |

|   | ,       | West | tern | Australia |
|---|---------|------|------|-----------|
| 1 | GK Subs |      |      |           |

| Official | 1 | 2 | 3 | 4 | Т |
|----------|---|---|---|---|---|
| WA       | 1 | 0 | 2 | 1 | 4 |
| NSWB     | 0 | 1 | 0 | 1 | 2 |

| Nev     | v So | uth \ | Wales Blues |  |
|---------|------|-------|-------------|--|
| GK Subs |      |       |             |  |

**Circle Entries** 

## **Penalty Corners**









Shots









## Possession %