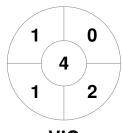

|   | Nev     | w So | uth | Wales State |  |
|---|---------|------|-----|-------------|--|
| Ī | GK Subs | 38   |     |             |  |

| Official | 1 | 2 | 3 | 4 | Т |
|----------|---|---|---|---|---|
| NSWS     | 0 | 1 | 1 | 1 | 3 |
| VIC      | 0 | 1 | 2 | 1 | 4 |