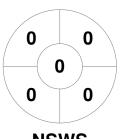

- 7 Jan 2023 Brisbane, QLD



#### **Match Statistics**

| Match # | Date        | Time  | Pool / Class | Pitch                                                   |
|---------|-------------|-------|--------------|---------------------------------------------------------|
| 45      | 06 Jan 2023 | 16:20 | Semi Final 1 | Pitch 1 - Sports Centre   Brisbane Entertainment Centre |

|   | Nev     | w So | uth | Wales State |  |
|---|---------|------|-----|-------------|--|
| Ī | GK Subs | 38   |     |             |  |

| Official | 1 | 2 | 3 | 4 | Т |
|----------|---|---|---|---|---|
| NSWS     | 0 | 1 | 1 | 1 | 3 |
| VIC      | 0 | 1 | 2 | 1 | 4 |

|         | Victoria |  |
|---------|----------|--|
| GK Subs |          |  |

**Circle Entries** 

**Shots on Target** 

# **Penalty Corners**









**NSWS** 

**VIC** 

**NSWS** 

**VIC** 

### **Shots**







0 0 0 0 0 **NSWS** 



## Possession %