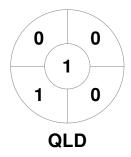

|         | Queensland |
|---------|------------|
| GK Subs |            |

| Official | 1 | 2 | 3 | 4 | Т |
|----------|---|---|---|---|---|
| QLD      | 0 | 0 | 1 | 0 | 1 |
| WA       | 1 | 1 | 0 | 1 | 3 |