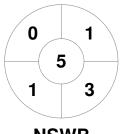

| New South Wales Blues |    |  |  |  |  |  |
|-----------------------|----|--|--|--|--|--|
| GK Subs               | 38 |  |  |  |  |  |

| Official | 1 | 2 | 3 | 4 | Т |
|----------|---|---|---|---|---|
| NSWB     | 0 | 1 | 2 | 0 | 3 |
| WA       | 3 | 1 | 0 | 0 | 4 |