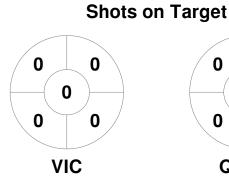

Jan 2023

Brisbane, QLD



#### **Match Statistics**

| Match # | Date        | Time  | Pool / Class | Pitch                                                   |
|---------|-------------|-------|--------------|---------------------------------------------------------|
| 16      | 13 Jan 2023 | 11:00 | Round 2      | Pitch 1 - Sports Centre   Brisbane Entertainment Centre |

|         | Victoria |
|---------|----------|
| GK Subs |          |

| Official | 1 | 2 | 3 | 4 | Т |
|----------|---|---|---|---|---|
| VIC      | 1 | 0 | 0 | 0 | 1 |
| QLDM     | 0 | 0 | 0 | 2 | 2 |

| Q       | ueer | nslar | nd Maroon |
|---------|------|-------|-----------|
| GK Subs |      |       |           |

**Circle Entries** 

# **Penalty Corners**









**QLDM** 

**VIC** 

**QLDM** 

### **Shots**









# Possession %