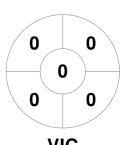

key Australia Women's U18 Indoor Championships 12 - 16 Jan 2023

Brisbane, QLD



#### **Match Statistics**

| Match # | Date        | Time  | Pool / Class | Pitch                                                   |
|---------|-------------|-------|--------------|---------------------------------------------------------|
| 16      | 13 Jan 2023 | 11:00 | Round 2      | Pitch 1 - Sports Centre   Brisbane Entertainment Centre |

|         | Victoria |
|---------|----------|
| GK Subs |          |

| Official | 1 | 2 | 3 | 4 | Т |
|----------|---|---|---|---|---|
| VIC      | 1 | 0 | 0 | 0 | 1 |
| QLDM     | 0 | 0 | 0 | 2 | 2 |

| Q       | ueer | nslar | nd Maroon |
|---------|------|-------|-----------|
| GK Subs |      |       |           |

**Circle Entries** 

# **Penalty Corners**









**QLDM** 

**VIC** 

**QLDM** 

### **Shots**









# Possession %