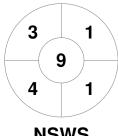

|   | Nev     | v So | uth | Wales State |  |
|---|---------|------|-----|-------------|--|
| Γ | GK Subs |      |     |             |  |

| Official | 1 | 2 | 3 | 4 | Т |
|----------|---|---|---|---|---|
| NSWS     | 4 | 1 | 0 | 3 | 8 |
| TAS      | 0 | 0 | 0 | 0 | 0 |