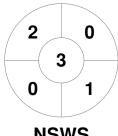

| Nev     | w So | uth | Wales State |  |
|---------|------|-----|-------------|--|
| GK Subs |      |     |             |  |

| Official | 1 | 2 | 3 | 4 | Т |
|----------|---|---|---|---|---|
| NSWS     | 1 | 1 | 0 | 0 | 2 |
| VIC      | 0 | 0 | 0 | 0 | 0 |
|          |   |   |   |   |   |