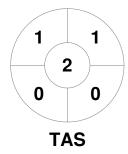

|         | Tasmania |  |
|---------|----------|--|
| GK Subs |          |  |

| Official | 1 | 2 | 3 | 4 | T |
|----------|---|---|---|---|---|
| TAS      | 0 | 0 | 0 | 0 | 0 |
| ACT      | 0 | 1 | 2 | 1 | 4 |