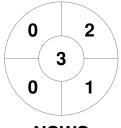

#### 2023 Hockey Australia Women's U21 Championships 22 - 29 Mar 2023 Sydney, NSW



#### **Match Statistics**

| Match # | Date        | Time  | Pool / Class | Pitch                                       |  |
|---------|-------------|-------|--------------|---------------------------------------------|--|
| 3       | 22 Mar 2023 | 12:00 | Round 1      | Pitch 2 - Sydney Olympic Park Hockey Centre |  |

**New South Wales State** 

| Official | 1 | 2 | 3 | 4 | Т |
|----------|---|---|---|---|---|
| NSWS     | 1 | 1 | 1 | 2 | 5 |
| ACT      | 0 | 0 | 0 | 0 | 0 |

**Australian Capital Territory** 

## **Penalty Corners**









**NSWS** 

**ACT** 

**NSWS** 

**ACT** 

## **Shots**



NSWS



**ACT** 

# **Shots on Target**

**Circle Entries** 







### Possession %