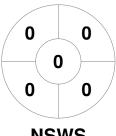

#### 2023 Hockey Australia Women's U21 Championships 22 - 29 Mar 2023 Sydney, NSW



#### **Match Statistics**

| Match # | Date        | Time  | Pool / Class | Pitch                                       |  |
|---------|-------------|-------|--------------|---------------------------------------------|--|
| 3       | 22 Mar 2023 | 12:00 | Round 1      | Pitch 2 - Sydney Olympic Park Hockey Centre |  |

**New South Wales State** 

| Official | 1 | 2 | 3 | 4 | Т |
|----------|---|---|---|---|---|
| NSWS     | 1 | 1 | 1 | 2 | 5 |
| ACT      | 0 | 0 | 0 | 0 | 0 |

**Australian Capital Territory** 

## **Penalty Corners**









**NSWS** 

**ACT** 

**NSWS** 

**ACT** 

## **Shots**



NSWS



**ACT** 

# **Shots on Target**

**Circle Entries** 







### Possession %