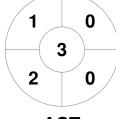

#### 2023 Hockey Australia Women's U21 Championships 22 - 29 Mar 2023 Sydney, NSW



#### **Match Statistics**

| Match # | Date        | Time  | Pool / Class | Pitch                                       |  |
|---------|-------------|-------|--------------|---------------------------------------------|--|
| 3       | 22 Mar 2023 | 12:00 | Round 1      | Pitch 2 - Sydney Olympic Park Hockey Centre |  |

**New South Wales State** 

| Official | 1 | 2 | 3 | 4 | Т |
|----------|---|---|---|---|---|
| NSWS     | 1 | 1 | 1 | 2 | 5 |
| ACT      | 0 | 0 | 0 | 0 | 0 |

**Australian Capital Territory** 

## **Penalty Corners**









**NSWS** 

**ACT** 

**NSWS** 

**ACT** 

## **Shots**



NSWS



**ACT** 

# **Shots on Target**

**Circle Entries** 







### Possession %