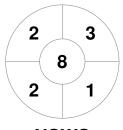

**New South Wales State** 

| Official | 1 | 2 | 3 | 4 | Т |
|----------|---|---|---|---|---|
| NSWS     | 3 | 2 | 2 | 1 | 8 |
| NSWB     | 0 | 0 | 0 | 0 | 0 |

**New South Wales Blues** 