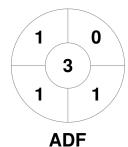

| Victoria |
|----------|
|          |

| Official | 1 | 2 | 3 | 4 | Т |
|----------|---|---|---|---|---|
| VIC      | 0 | 0 | 0 | 1 | 1 |
| ADF      | 1 | 0 | 1 | 0 | 2 |

**Australian Defence Force** 

**Circle Entries** 