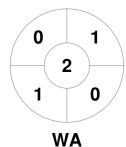

**New South Wales** 

| Official | 1 | 2 | 3 | 4 | Т |
|----------|---|---|---|---|---|
| NSW      | 1 | 2 | 2 | 4 | 9 |
| WA       | 0 | 0 | 0 | 0 | 0 |

Western Australia