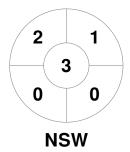

**New South Wales** 

| Official | 1 | 2 | 3 | 4 | Т |
|----------|---|---|---|---|---|
| NSW      | 1 | 2 | 2 | 4 | 9 |
| WA       | 0 | 0 | 0 | 0 | 0 |

Western Australia