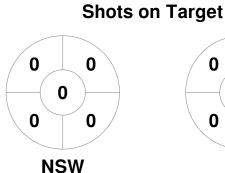

### 2023 Hockey Australia Women's Country Championships 5 - 12 Aug 2023 Shepparton, VIC



#### **Match Statistics**

| Match # | Date        | Time  | Pool / Class | Pitch                                              |  |
|---------|-------------|-------|--------------|----------------------------------------------------|--|
| 34      | 11 Aug 2023 | 15:00 | Semi Final 1 | SHEP - Pitch 1 - Shepparton Regional Hockey Centre |  |

**New South Wales** 

| Official | 1 | 2 | 3 | 4 | Т |
|----------|---|---|---|---|---|
| NSW      | 1 | 0 | 1 | 0 | 2 |
| VIC      | 0 | 1 | 0 | 0 | 1 |

Victoria

**Circle Entries** 

# **Penalty Corners**





0 0 0 0 0



**VIC** 

**NSW** 

**VIC** 

## **Shots**









## Possession %