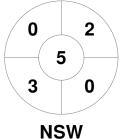

**New South Wales** 

| Official | 1 | 2 | 3 | 4 | Т |
|----------|---|---|---|---|---|
| NSW      | 1 | 0 | 1 | 0 | 2 |
| VIC      | 0 | 1 | 0 | 0 | 1 |

Victoria

**Circle Entries** 