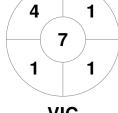

**New South Wales** 

| Official | 1 | 2 | 3 | 4 | Т |
|----------|---|---|---|---|---|
| NSW      | 1 | 0 | 1 | 0 | 2 |
| VIC      | 0 | 1 | 0 | 0 | 1 |

Victoria

**Circle Entries** 