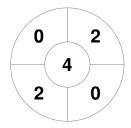

**HC Melbourne** 

| Official       | 1 | 2 | 3 | 4 | Т |
|----------------|---|---|---|---|---|
| HC MELBOURNE   | 0 | 2 | 0 | 0 | 2 |
| BRISBANE BLAZE | 2 | 2 | 1 | 0 | 5 |

**Brisbane Blaze** 

**Circle Entries** 