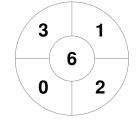

**HC Melbourne** 

| Official       | 1 | 2 | 3 | 4 | Т |
|----------------|---|---|---|---|---|
| HC MELBOURNE   | 0 | 2 | 0 | 0 | 2 |
| BRISBANE BLAZE | 2 | 2 | 1 | 0 | 5 |

**Brisbane Blaze** 

**Circle Entries** 