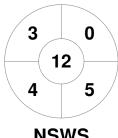

| Nev     | v So | uth | Wales State |  |
|---------|------|-----|-------------|--|
| GK Subs |      |     |             |  |

| Official | 1 | 2 | 3 | 4 | T  |
|----------|---|---|---|---|----|
| NSWS     | 3 | 4 | 2 | 1 | 10 |
| TAS      | 0 | 0 | 0 | 0 | 0  |