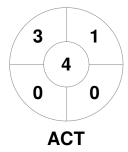

| Australian Capital Territory |  |  |  |  |  |
|------------------------------|--|--|--|--|--|
| GK Subs                      |  |  |  |  |  |

| Official | 1 | 2 | 3 | 4 | Т |
|----------|---|---|---|---|---|
| ACT      | 2 | 1 | 1 | 0 | 4 |
| NSWB     | 0 | 0 | 1 | 1 | 2 |