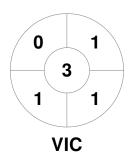

| \       | Western | Australia |
|---------|---------|-----------|
| GK Subs |         |           |

| Official | 1 | 2 | 3 | 4 | Т |
|----------|---|---|---|---|---|
| WA       | 1 | 0 | 0 | 2 | 3 |
| VIC      | 2 | 1 | 1 | 0 | 4 |