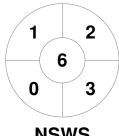

| Nev     | w So | uth | Wales State |  |
|---------|------|-----|-------------|--|
| GK Subs |      |     |             |  |

| Official | 1 | 2 | 3 | 4 | Т |
|----------|---|---|---|---|---|
| NSWS     | 0 | 2 | 1 | 1 | 4 |
| QLD      | 0 | 1 | 1 | 1 | 3 |