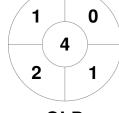

| Nev     | w So | uth | Wales State |  |
|---------|------|-----|-------------|--|
| GK Subs |      |     |             |  |

| Official | 1 | 2 | 3 | 4 | Т |
|----------|---|---|---|---|---|
| NSWS     | 0 | 2 | 1 | 1 | 4 |
| QLD      | 0 | 1 | 1 | 1 | 3 |